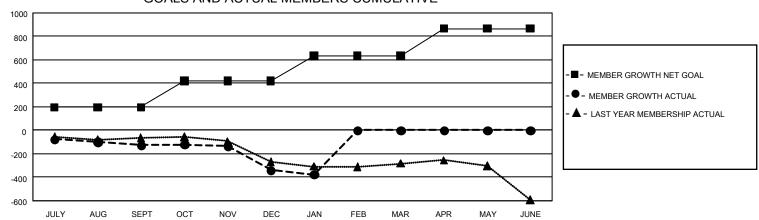

## GOALS AND ACTUAL MEMBERS CUMULATIVE

| DROPPED CLUBS: 10 |     | 193 CLUBS OF 416 ADDED 1 OR MORE | GENDER DISTRIBUTION             |                |       |
|-------------------|-----|----------------------------------|---------------------------------|----------------|-------|
|                   |     | NEW MEMBERS                      | MALE 6,387 (62.98               |                |       |
|                   |     |                                  | FEMALE                          | 3,754 (37.02%) |       |
| DROPPED MEMBERS   |     |                                  |                                 |                |       |
| DECEASED          | 95  | CLICK HERE FOR CUMULATIVE        | TOTAL FAMILY UNIT MEMBERS       |                | 2,527 |
| CLUB CANCELLED 18 |     | MEMBERSHIP DATA                  |                                 |                |       |
| OTHER             | 757 |                                  | FAMILY MEMBERS PAYING HALF DUES |                | 1,296 |
| TOTAL             | 870 |                                  |                                 |                |       |

## GMT Constitutional Area 1, Group H

**GMT**: OPEN

REPORT DOES NOT INCLUDE CLUBS IN UNDISTRICTED AREAS.

| Clubs         |               |             |               | Members               |                        |                         |                                                    |  |
|---------------|---------------|-------------|---------------|-----------------------|------------------------|-------------------------|----------------------------------------------------|--|
|               | RESULTS FOR   | R 2019-2020 |               | RESULTS FOR 2019-2020 |                        |                         |                                                    |  |
| QUARTER       | NEW CLUB GOAL | NEW CLUBS   | DROPPED CLUBS | QUARTER MEMI          | BER GROWTH NET<br>GOAL | MEMBER GROWTH<br>ACTUAL | DROPPED<br>MEMBERS ACTUAL<br>(including transfers) |  |
| JULY/AUG/SEPT | 9             | 0           | 3             | JULY/AUG/SEPT         | 588                    | 256                     | 320                                                |  |
| OCT/NOV/DEC   | 18            | 0           | 6             | OCT/NOV/DEC           | 669                    | 228                     | 420                                                |  |
| JAN/FEB/MAR   | 15            | 0           | 1             | JAN/FEB/MAR           | 648                    | 116                     | 131                                                |  |
| APR/MAY/JUNE  | 24            | 0           | 0             | APR/MAY/JUNE          | 693                    | 0                       | 0                                                  |  |