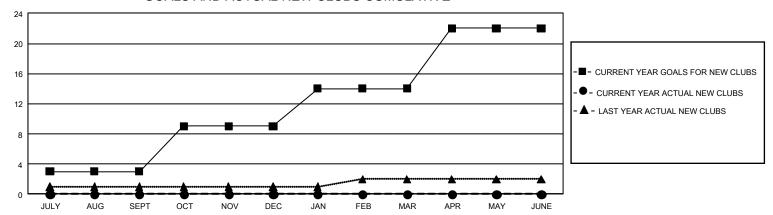

## GOALS AND ACTUAL NEW CLUBS CUMULATIVE

## GMT Constitutional Area 1, Group H

**GMT**: OPEN

REPORT DOES NOT INCLUDE CLUBS IN UNDISTRICTED AREAS.

| Clubs         |               |             |               | Members               |                        |                         |                                                    |  |
|---------------|---------------|-------------|---------------|-----------------------|------------------------|-------------------------|----------------------------------------------------|--|
|               | RESULTS FOR   | R 2019-2020 |               | RESULTS FOR 2019-2020 |                        |                         |                                                    |  |
| QUARTER       | NEW CLUB GOAL | NEW CLUBS   | DROPPED CLUBS | QUARTER MEMI          | BER GROWTH NET<br>GOAL | MEMBER GROWTH<br>ACTUAL | DROPPED<br>MEMBERS ACTUAL<br>(including transfers) |  |
| JULY/AUG/SEPT | 9             | 0           | 3             | JULY/AUG/SEPT         | 588                    | 256                     | 320                                                |  |
| OCT/NOV/DEC   | 18            | 0           | 6             | OCT/NOV/DEC           | 669                    | 228                     | 420                                                |  |
| JAN/FEB/MAR   | 15            | 0           | 1             | JAN/FEB/MAR           | 648                    | 116                     | 131                                                |  |
| APR/MAY/JUNE  | 24            | 0           | 0             | APR/MAY/JUNE          | 693                    | 0                       | 0                                                  |  |